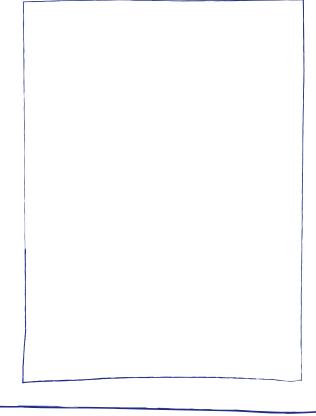

### Can you number the following dangers on the picture?

- Beware of trip hazards
- 2 The water will be muddy and not as clean as swimming pool
- 3 Rescue equipment may be missing or broken
- 4 Pay attention to water safety signs
- S Always wear a buoyancy aid when on water
- 6 Beware of currents, they can carry you away in seconds
- 7 Water may be too shallow or deep
- Banks often have crumbling or steep edges
- You may risk getting trapped in weeds, branches underwater
- 10 There may be rubbish or debrishiding beneath the surface
- Most rivers are far too cold to swim in

## At the river

This poster it designed to help you enjoy swimming safely at the river.