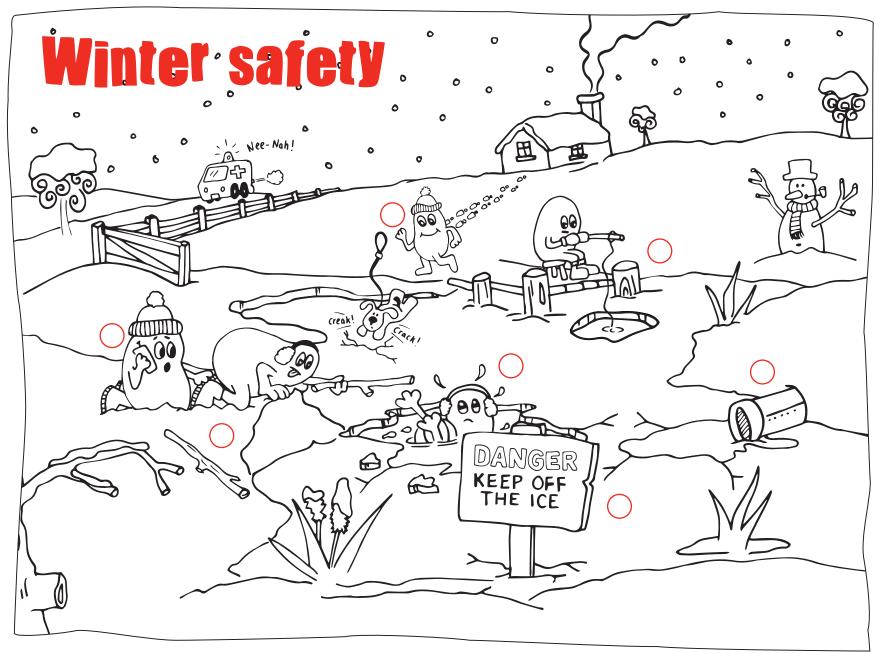

Can you number the following dangers on the picture?

- Call for help out loud or on the never go on the ice
- 2 Always use a safe reach rescue, never go on the ice
- 3 Never follow animals on the ice
- 4 If you fall in, lie on your back and use something that floats to stay on the water's surface
- 6 Obey warning signs
- ilce is thin around drainpipes, trees and plants
- Olce is always thin around platforms and at the edge of river banks

## Winter safety

This poster it designed to help you enjoy water safely in winter.