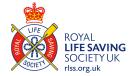

### Can you number the following dangers on the picture?

- Make sure the water is not too shallow or too deep
- Never jump off cliffs into the water
- 3 Take care in the sun it can take you as little as an hour to burn
- 1 Don't ignore the danger signs
- 5 Never swim when a red flag is flying
- 6 Don't swim near pipes and rocks
- Beware of currents they can carry you out to sea
- Alcohol limits your ability to swim
- On't use inflatables in the sea if it's windy
- 10 Red and yellow flags mean lifeguards and supervised swimming
- U Listen to what the lifeguard tells you
- 12 Keep an eye on children. Don't let them wander off

## At the Beach

This poster it designed to help you enjoy swimming safely at the beach.