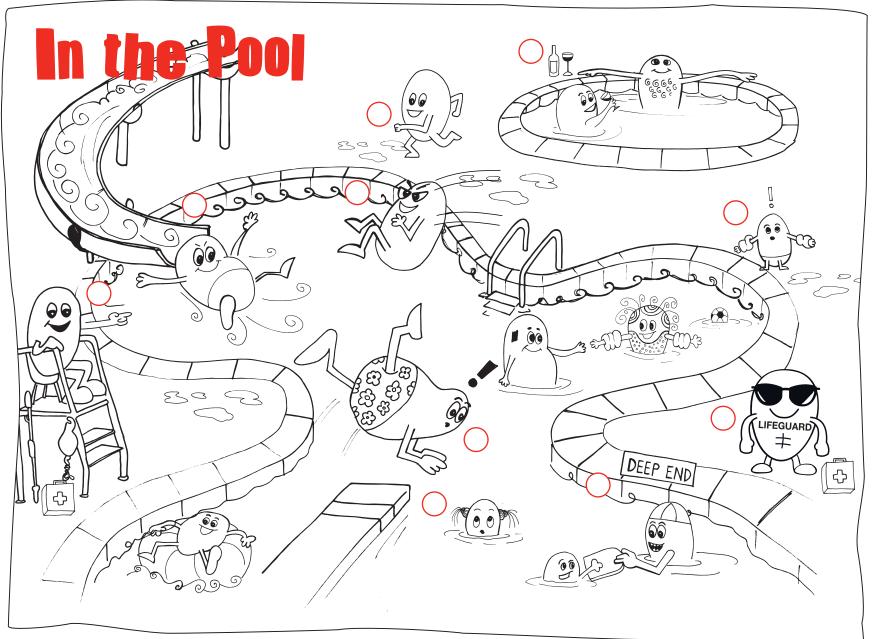

### Can you number the following dangers on the picture?

- Keep an eye on children. Don't leave them unattended
- 2 Make sure the water isn't too deep
- 3 Check the water is clear before diving
- 4 Follow the rules for flumes and slides
- 5 Don't run on slippery floors
- On not drink alcohol before going swimming
- Don't swim under diving boards
- B Listen to what the lifeguard tells you
- Trained lifeguards are there to help you
- Don't water bomb

## In the Pool

This poster it designed to help you enjoy swimming safely in the pool.

# **Pool Water Safety Advice:**

- Only swim at a lifeguarded pool
- · Pay attention to the pool safety signs
- Stay in the right depth for you
- Use floats or wear inflatables if you aren't a strong swimmer
- · Have regular swimming lessons